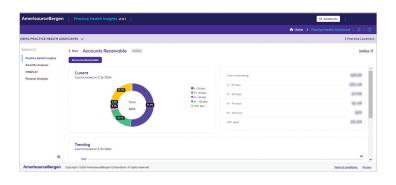

#### Key insights\*

- **Financial performance:** Track financial performance over 12 month period and dive deeper into charges, payments, adjustments, and balance.
- Accounts receivable: Monitor accounts receivable by percentage in each aging category.
- **Patient traffic:** Measure and compare volume of New Patients, Unique Patients and Visits Face to Face for current year and previous year.
- **Dispense performance:** Track shifts in drug dispenses and insight into top providers, payers and drugs.
- **Gross Drug Margin:** Monitor Gross Drug Margins by month and dive deeper into the top five drugs drivers.