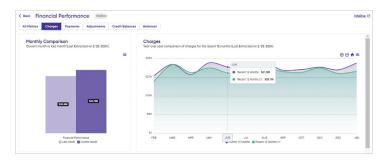

#### Key insights\*

- **Financial performance:** Track financial performance over 12 month period and dive deeper into charges, payments, adjustments, and balance.
- Accounts receivable: Monitor accounts receivable by percentage in each aging category.
- **Patient traffic:** Measure and compare volume of New Patients, Unique Patients and Visits Face to Face for current year and previous year.
- **Dispense performance:** Track shifts in drug dispenses and insight into top providers, payers and drugs.
- **Gross Drug Margin:** Monitor Gross Drug Margins by month and dive deeper into the top five drugs drivers.